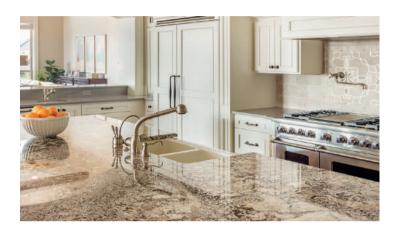

## WHAT IT'S FOR

- · Cleans all natural stone surfaces treated with waterproofing products
- Renews and maintains stain-proofing protection over time
- Perfect for marble, quartz and granite worktops
- Can also be used on absorbent ceramic worktops that have been previously waterproofed
- Also suitable for marble-resin and quartz-resin