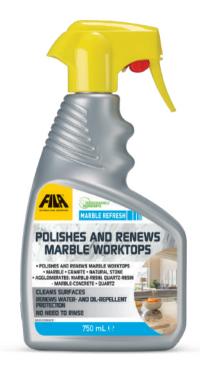

# MARBLE REFRESH

## POLISHES AND RENEWS MARBLE WORKTOPS

MARBLE. GRANITE. NATURAL STONE. AGGLOMERATES: MARBLE-RESIN QUARTZ-RESIN **MARBLE-CONCRETE OUARTZ** 

- Contains biodegradable ingredients
- · Used on a daily basis, it cleans surfaces and reinforces stain-proofing protection
- Neutral product, ideal also for the most delicate natural stone surfaces
- Easy to use
- Does not need rinsing
- Quick drying
- Pleasant perfume
- The treated surfaces are suitable for food contact
- An A+ classified product in accordance with the French **VOC regulation**

## WHAT IT'S FOR

- · Cleans all natural stone surfaces treated with waterproofing products
- Renews and maintains stain-proofing protection over time
- Perfect for marble, quartz and granite worktops
- Can also be used on absorbent ceramic worktops that have been previously waterproofed
- Also suitable for marble-resin and quartz-resin

### **HOW TO USE IT**

No dilution required: ready to use.

Spray MARBLE REFRESH onto the surface and wipe with a soft dry cloth, rubbing the surface until it is completely dry. Do not rinse.

| PACKAGING      | BOTTLES  |
|----------------|----------|
| (spray nozzle) | IN BOXES |
| 750ML          | 6 pz     |